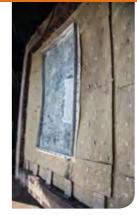

### Fire retardant windows & scuttles for ships and offshore

Clamp on **aluminium** constructions with window box: A-0 & A-60 - applications for fire from inside

Steel and **stainless** steel constructions with or without windowbox: A-O / A-30 / A-60 and H-120 - applications - for fire from inside or outside

## A correct fire retardant window can save lifes