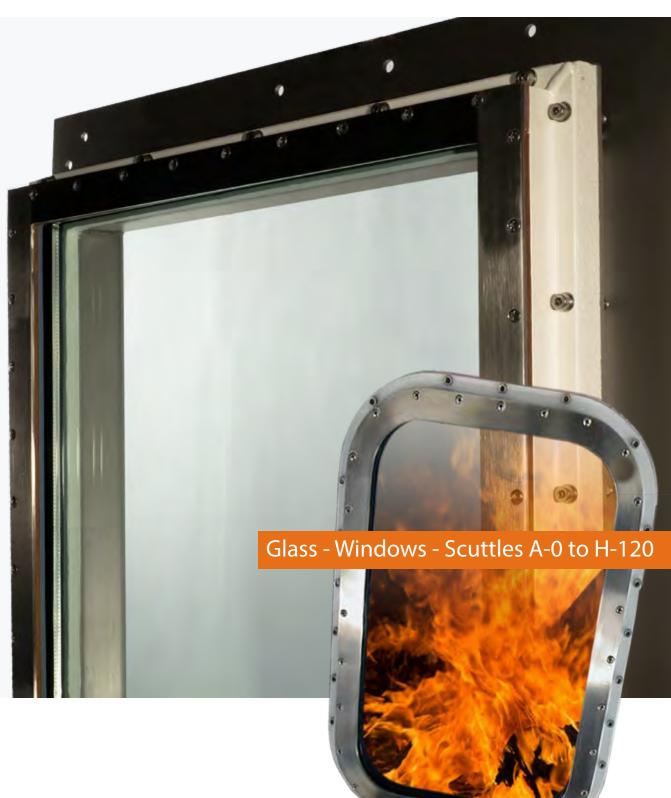

### Fire retardant windows & scuttles for ships and offshore

Clamp on **aluminium** constructions with window box: A-0 & A-60 - applications for fire from inside

Steel and **stainless** steel constructions with or without windowbox: A-O / A-30 / A-60 and H-120 - applications - for fire from inside or outside

### **Special constructions for offshore**

- Norsok rules
- Sound reduction up to 58 dB
- Self cleaning glass
- Weight saving glass
- Solar glass
- Special window box construction
- Manual or electrically roller curtain
- Documentation
- All approved by DNV